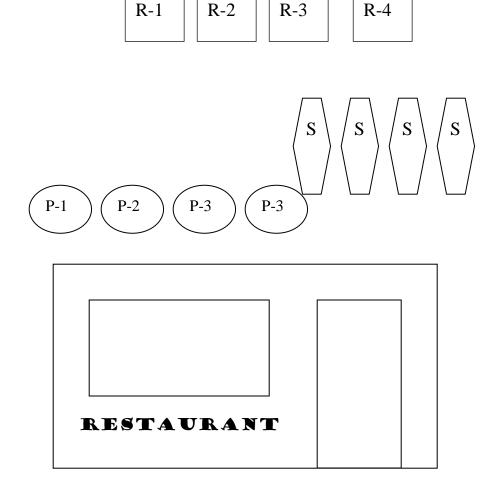

10 pistol10 rifle6 Big Bore lever4 Big Bore single shot4+ Shotgun

Shotgun Rifle Shotgun Pistols

Starting at either window with shotgun in hand, rifle staged appropriately.

At the beep engage the shotgun targets in front of you. Move to doorway taking along your shotgun.

With your rifle put 5 hits on each target. With Big Bore lever blast away at the one target, same with the Big Bore single shot.

Ground rifle and move to the other window with shotgun and shoot the two knockdowns. Ground shotgun and return to door with pistols repeat the instructions for rifle.