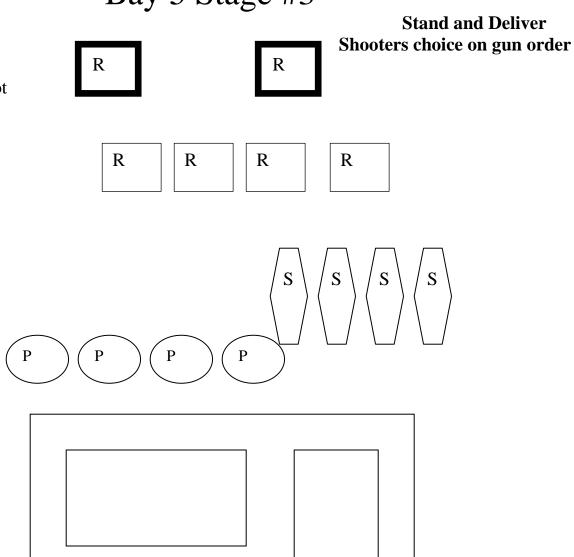

## Bay 5 Stage #3

10 pistol10 rifle6 Big Bore lever4 Big Bore single shot4+ Shotgun

## Stand and Deliver Shooters choice on gun order

With pistols shoot the 4 targets with 3,2,2,3 hits- any order With rifle repeat the instructions above
Big Bore Lever put 3 shots on each Big Bore targets
Big Bore single shot put 2 shots on each big bore target.
With Shotgun engage the 4 knockdowns