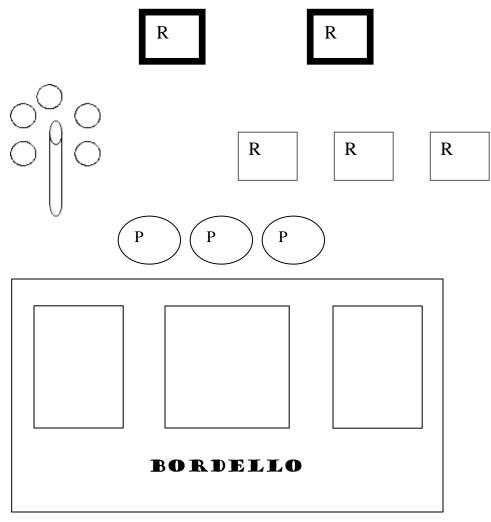

**Pistol** 

Pistol Rifle

Shotgun

10 rifle 6 BB lever 4 BB single shot 4 + ShotgunR-2 R-1 dump BORDELLO

10 Pistol

Shooter starts at left window with hands at side, long guns staged appropriately. At the beep shooter engages the Texas Star with pistols expending leftover rounds on the dump plate. Any misses on the dump are misses. Move to center window, with rifle shoot a Lawrence Welk on two targets 1- 2,2 - 1,1,1 - 2,2,2,2. Big Bore lever shoot a 1- 2,2 - 1,1,1 sweep on the big bore targets and Big Bore single shot shoot a 1- 2,2 - 1 sweep on the big bore targets. Ground rifle and move to the right window with shotgun engage the two rifle targets with a double tap on each one.

<u>Note:</u> Shooter may return to the left window with shogun to make up any paddles left on Star for a clean match.